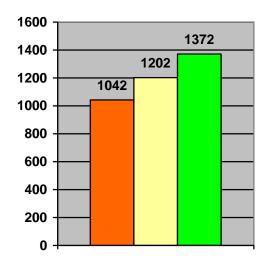

#### E-911 CALL SUMMARY

|                       |           | 2014 | 2015 | 2016 |
|-----------------------|-----------|------|------|------|
| Injury/Medical        |           | 521  | 639  | 665  |
| Smoke/Fire            |           | 21   | 18   | 47   |
| Vehicle Accidents     |           | 104  | 95   | 131  |
| Domestic Violence     |           | 61   | 46   | 58   |
| Assault               |           | 14   | 12   | 22   |
| Disturbance           |           | 30   | 26   | 25   |
| Other Emergency Calls |           | 109  | 111  | 174  |
|                       | Sub Total | 860  | 947  | 1122 |
| Non-Emergency Calls   |           | 174  | 161  | 216  |
| No Contact/Hang-ups   |           | 73   | 17   | 36   |
|                       | Sub Total | 247  | 178  | 252  |
|                       | TOTALS    | 1038 | 1202 | 1374 |