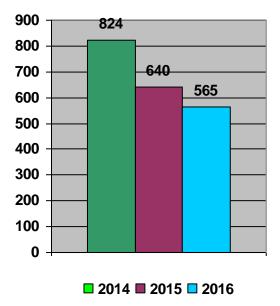

### **TRAFFIC ACCIDENT SUMMARY 2016**

|             | <u>Public</u> | <b>Private</b> | <u>Injuries</u> | <u>Fatal</u> | <b>Citations</b> |
|-------------|---------------|----------------|-----------------|--------------|------------------|
| January     | 17            | 10             | 1               | 0            | 13               |
| February    | 11            | 8              | 1               | 0            | 3                |
| March       | 22            | 4              | 0               | 0            | 7                |
| April       | 23            | 12             | 2               | 0            | 9                |
| Мау         | 15            | 14             | 2               | 0            | 6                |
| June        | 12            | 15             | 4               | 0            | 7                |
| July        | 11            | 8              | 2               | 0            | 4                |
| August      | 17            | 19             | 1               | 0            | 7                |
| September   | 13            | 11             | 2               | 0            | 6                |
| October     | 15            | 18             | 3               | 0            | 0                |
| November    | 13            | 14             | 2               | 0            | 0                |
| December    | 23            | 16             | 3               | 0            | 6                |
| 2014 Totals | 217           | 126            | 37              | 0            | 121              |
| 2015 Totals | 198           | 141            | 20              | 0            | 74               |
| 2016 Totals | 192           | 149            | 23              | 0            | 68               |