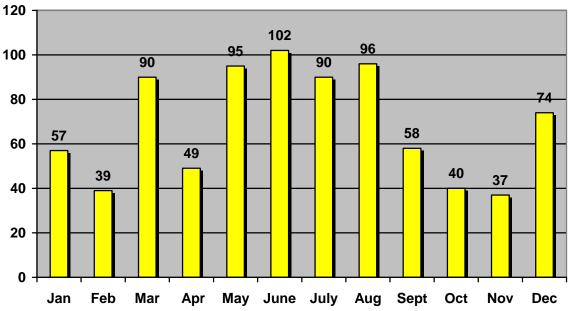

### **Criminal Arrests**

**2015 2016** 

### **CRIMINAL ARREST SUMMARY**

| TYPE         | JAN            | FEB     | MAR             | APR     | MAY      | JUN             | JUL      | AUG             | SEP    | ОСТ       | NOV     | DEC      | TTL |
|--------------|----------------|---------|-----------------|---------|----------|-----------------|----------|-----------------|--------|-----------|---------|----------|-----|
| Assault      | 2              | 3       | 3               | 3       | 0        | 1               | 1        | 1               | 2      | 4         | 0       | 5        | 25  |
| B & E        | 0              | 0       | 0               | 0       | 0        | 0               | 0        | 0               | 0      | 0         | 0       | 0        | 0   |
| Bad Check    | 0              | 0       | 0               | 0       | 0        | 0               | 0        | 0               | 0      | 0         | 0       | 0        | 0   |
| Burglary     | 0              | 0       | 0               | 3       | 1        | 1               | 0        | 0               | 0      | 0         | 0       | 2        | 7   |
| CCW          | 0              | 0       | 0               | 0       | 0        | 0               | 2        | 0               | 1      | 0         | 0       | 0        | 3   |
| Child Abuse  | 0              | 0       | 0               | 0       | 0        | 0               | 0        | 0               | 0      | 0         | 0       | 0        | 0   |
| Criminal     |                |         |                 |         |          |                 |          |                 |        |           |         |          |     |
| Damaging     | 0              | 0       | 0               | 1       | 2        | 1               | 0        | 4               | 2      | 1         | 1       | 0        | 12  |
| Criminal     |                |         |                 |         |          |                 |          |                 |        |           |         |          |     |
| Trespass     | 1              | 0       | 1               | 1       | 0        | 0               | 0        | 4               | 3      | 0         | 0       | 0        | 10  |
| Disorderly   |                |         |                 |         |          |                 |          |                 |        |           |         |          |     |
| Conduct      | 1              | 1       | 2               | 0       | 4        | 2               | 3        | 2               | 5      | 3         | 2       | 2        | 27  |
| Domestic     |                |         |                 |         |          |                 |          |                 |        |           |         |          |     |
| Violence     | 3              | 0       | 6               | 3       | 6        | 9               | 4        | 1               | 1      | 2         | 0       | 3        | 38  |
| Drug Abuse   | 5              | 7       | 6               | 11      | 2        | 10              | 11       | 7               | 13     | 1         | 8       | 4        | 85  |
| Dumping      |                |         |                 | -       | -        | -               | -        |                 | -      | -         | -       |          | -   |
| Illegal      | 0              | 0       | 0               | 0       | 0        | 0               | 0        | 0               | 0      | 0         | 0       | 0        | 0   |
| Escape       | 0              | 0       | 0               | 0       | 0        | 0               | 0        | 0               | 0      | 0         | 0       | 0        | 0   |
| Forgery      | 0              | 0       | 2               | 0       | 0        | 0               | 0        | 2               | 0      | 0         | 0       | 0        | 4   |
| Juv. Delinq  | 0              | 0       | 0               | 0       | 0        | 0               | 0        | 0               | 0      | 0         | 0       | 0        | 0   |
| Kidnapping   | 0              | 0       | 1               | 0       | 0        | 0               | 0        | 0               | 0      | 0         | 0       | 0        | 1   |
| Liquor Viol. | 3              | 0       | 0               | 0       | 0        | 0               | 2        | 4               | 0      | 0         | 0       | 0        | 9   |
| Littering    | 0              | 0       | 0               | 0       | 1        | 0               | 0        | 0               | 0      | 0         | 0       | 0        | 1   |
| Menacing     | 0              | 1       | 1               | 0       | 1        | 0               | 0        | 1               | 0      | 2         | 1       | 1        | 8   |
| Murder       | 0              | 0       | 0               | 0       | 0        | 0               | 0        | 0               | 0      | 0         | 0       | 0        | 0   |
| Obstructing  | 3              | 0       | 1               | 0       | 2        | 0               | 1        | 1               | 0      | 2         | 2       | 0        | 12  |
| Public       |                |         | _               |         |          |                 |          |                 | -      |           | _       |          |     |
| Indecency    | 0              | 0       | 0               | 0       | 0        | 0               | 0        | 0               | 0      | 1         | 0       | 0        | 1   |
| Rape         | 0              | 0       | 1               | 0       | 0        | 1               | 0        | 0               | 0      | 0         | 0       | 0        | 2   |
| Receiving    |                |         |                 |         |          |                 |          |                 |        |           |         |          |     |
| Stolen Prop  | 1              | 1       | 0               | 0       | 0        | 0               | 1        | 0               | 0      | 0         | 0       | 1        | 4   |
| Resisting    | 0              | 0       |                 | 0       | 0        |                 | 0        |                 |        |           | •       | 0        | -   |
| Arrest       | 0              | 0       | 1               | 0       | 0        | 1               | 0        | 1               | 1      | 1         | 0       | 0        | 5   |
| Sex Offenses | 0              | 0       | 1               | 0       | 0        | 0               | 0        | 0               | 0      | 0         | 1       | 0        | 2   |
| Stalking     | 0              | 0       | 0               | 0       | 0        | 0               | 0        | 0               | 0      | 0         | 0       | 0        | 0   |
| Theft        | 5              | 0       | 2               | 1       | 0        | 5               | 4        | 5               | 3      | 2         | 3       | 6        | 36  |
| TPO Viol.    | 0              | 0       | 0               | 0       | 0        | 0               | 0        | 0 7             | 0      | 0         | 0       | 1        | 1   |
| Warrants     | 9              | 13      | /               | 6       | 6        | 11              | 13       | /               | 18     | 9         | 6       | 15       | 120 |
| Paper        | 15             | 2       | 11              | 0       | 45       | 45              | 27       | 10              | F      | 0         | 2       | 22       | 266 |
| Service      | <u>15</u><br>9 | 3<br>10 | <u>41</u><br>14 | 8<br>12 | 45<br>25 | <u>45</u><br>15 | <u> </u> | <u>43</u><br>13 | 5<br>4 | 0<br>12   | 2<br>11 | 22<br>12 | 266 |
| All Others   | 9<br>57        |         |                 |         |          |                 |          |                 |        |           |         |          | 148 |
| Totals       | 5/             | 39      | 90              | 49      | 95       | <b>102</b>      | 90       | 96              | 58     | <b>40</b> | 37      | 74       | 827 |