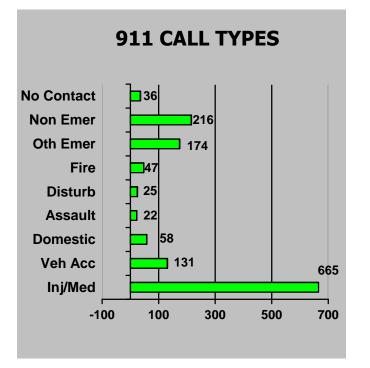

#### E-911 CALL SUMMARY

|                       |           | 2014 | 2015 | 2016 |
|-----------------------|-----------|------|------|------|
| Injury/Medical        |           | 521  | 639  | 665  |
| Smoke/Fire            |           | 21   | 18   | 47   |
| Vehicle Accidents     |           | 104  | 95   | 131  |
| Domestic Violence     |           | 61   | 46   | 58   |
| Assault               |           | 14   | 12   | 22   |
| Disturbance           |           | 30   | 26   | 25   |
| Other Emergency Calls |           | 109  | 111  | 174  |
|                       | Sub Total | 860  | 947  | 1122 |
| Non-Emergency Calls   |           | 174  | 161  | 216  |
| No Contact/Hang-ups   |           | 73   | 17   | 36   |
|                       | Sub Total | 247  | 178  | 252  |
|                       | TOTALS    | 1038 | 1202 | 1374 |