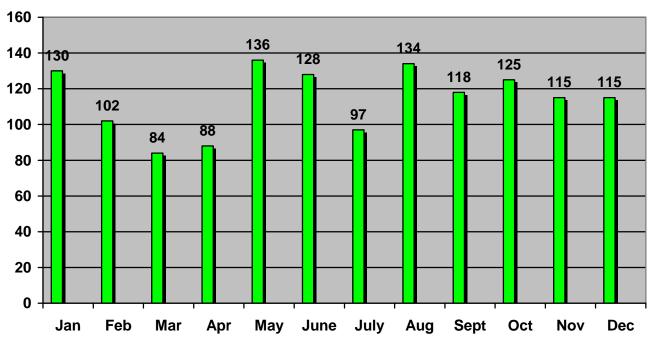

### **TRAFFIC CITATION SUMMARY**

| ТҮРЕ                             | JAN | FEB | MAR | APR | MAY | JUN | JUL       | AUG | SEP | ОСТ       | NOV | DEC | TTL |
|----------------------------------|-----|-----|-----|-----|-----|-----|-----------|-----|-----|-----------|-----|-----|-----|
| ACDA                             | 6   | 1   | 1   | 0   | 3   | 4   | 1         | 3   | 2   | 2         | 0   | 1   | 24  |
| Child Restraint                  | 0   | 0   | 0   | 0   | 1   | 0   | 0         | 0   | 0   | 0         | 0   | 0   | 1   |
| DUI                              | 7   | 4   | 7   | 0   | 2   | 3   | 2         | 4   | 1   | 4         | 4   | 0   | 38  |
| DUS                              | 10  | 5   | 11  | 3   | 4   | 4   | 7         | 5   | 2   | 4         | 8   | 4   | 67  |
| Exc. Noise                       | 0   | 1   | 0   | 12  | 0   | 0   | 2         | 1   | 0   | 0         | 0   | 0   | 16  |
| Exp/No OL                        | 3   | 0   | 6   | 5   | 5   | 4   | 0         | 2   | 1   | 3         | 5   | 6   | 40  |
| Exp/No Plates                    | 3   | 2   | 3   | 4   | 6   | 2   | 1         | 4   | 3   | 1         | 1   | 1   | 31  |
| Failure to Yield                 | 5   | 1   | 9   | 6   | 5   | 3   | 0         | 1   | 2   | 5         | 0   | 0   | 37  |
| Fleeing/Eluding                  | 0   | 0   | 0   | 0   | 0   | 0   | 0         | 0   | 0   | 0         | 0   | 0   | 0   |
| Improper<br>Backing              | 1   | 0   | 0   | 3   | 0   | 1   | 0         | 0   | 0   | 0         | 0   | 3   | 8   |
| Improp Passing                   | 0   | 0   | 0   | 0   | 0   | 0   | 0         | 0   | 0   | 0         | 0   | 0   | 0   |
| Improp Starting                  | 0   | 0   | 0   | 0   | 0   | 0   | 0         | 0   | 0   | 0         | 0   | 0   | 0   |
| Left of Center                   | 0   | 0   | 0   | 0   | 0   | 0   | 0         | 0   | 0   | 0         | 0   | 0   | 0   |
| Leave the<br>Scene               | 0   | 0   | 0   | 0   | 0   | 0   | 0         | 0   | 1   | 2         | 0   | 0   | 3   |
| MC Helmet req                    | 0   | 0   | 0   | 0   | 1   | 0   | 0         | 0   | 0   | 0         | 0   | 0   | 1   |
| MC endorse                       | 0   | 0   | 0   | 0   | 0   | 0   | 0         | 0   | 0   | 0         | 0   | 0   | 0   |
| Parking tickets                  | 11  | 5   | 1   | 5   | 0   | 6   | 2         | 4   | 0   | 7         | 13  | 5   | 59  |
| Passing<br>Stopped<br>School bus | 0   | 0   | 0   | 1   | 0   | 0   | 0         | 0   | 0   | 0         | 0   | 0   | 1   |
| Reasonable<br>Control            | 1   | 0   | 1   | 1   | 0   | 0   | 0         | 1   | 0   | 1         | 0   | 0   | 5   |
| Red Light                        | 1   | 1   | 0   | 0   | 0   | 3   | 0         | 1   | 0   | 0         | 1   | 0   | 7   |
| Seatbelt                         | 0   | 0   | 0   | 1   | 10  | 0   | 0         | 0   | 0   | 0         | 0   | 1   | 12  |
| Speed                            | 8   | 20  | 14  | 17  | 3   | 3   | 11        | 7   | 2   | 13        | 7   | 3   | 108 |
| Stop sign                        | 0   | 2   | 0   | 1   | 0   | 1   | 1         | 0   | 0   | 0         | 0   | 3   | 8   |
| Truck Off Route                  | 1   | 3   | 0   | 3   | 0   | 1   | 3         | 0   | 0   | 1         | 0   | 2   | 14  |
| Turning Viol.                    | 0   | 1   | 0   | 1   | 0   | 1   | 0         | 0   | 0   | 2         | 0   | 0   | 5   |
| Unauth Use-<br>plates            | 0   | 0   | 0   | 0   | 0   | 0   | 1         | 0   | 0   | 0         | 0   | 1   | 2   |
| All Others                       | 10  | 8   | 6   | 3   | 5   | 9   | 9         | 2   | 6   | 4         | 8   | 8   | 78  |
| Totals                           | 67  | 54  | 59  | 66  | 45  | 45  | <b>40</b> | 35  | 20  | <b>49</b> | 47  | 38  | 565 |