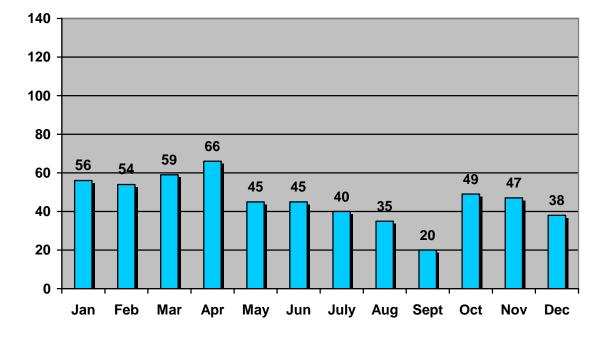

### **TRAFFIC CITATION SUMMARY**

| ТҮРЕ                             | JAN | FEB | MAR | APR | MAY | JUN | JUL       | AUG | SEP | ОСТ       | NOV | DEC | TTL |
|----------------------------------|-----|-----|-----|-----|-----|-----|-----------|-----|-----|-----------|-----|-----|-----|
| ACDA                             | 6   | 1   | 1   | 0   | 3   | 4   | 1         | 3   | 2   | 2         | 0   | 1   | 24  |
| Child Restraint                  | 0   | 0   | 0   | 0   | 1   | 0   | 0         | 0   | 0   | 0         | 0   | 0   | 1   |
| DUI                              | 7   | 4   | 7   | 0   | 2   | 3   | 2         | 4   | 1   | 4         | 4   | 0   | 38  |
| DUS                              | 10  | 5   | 11  | 3   | 4   | 4   | 7         | 5   | 2   | 4         | 8   | 4   | 67  |
| Exc. Noise                       | 0   | 1   | 0   | 12  | 0   | 0   | 2         | 1   | 0   | 0         | 0   | 0   | 16  |
| Exp/No OL                        | 3   | 0   | 6   | 5   | 5   | 4   | 0         | 2   | 1   | 3         | 5   | 6   | 40  |
| Exp/No Plates                    | 3   | 2   | 3   | 4   | 6   | 2   | 1         | 4   | 3   | 1         | 1   | 1   | 31  |
| Failure to Yield                 | 5   | 1   | 9   | 6   | 5   | 3   | 0         | 1   | 2   | 5         | 0   | 0   | 37  |
| Fleeing/Eluding                  | 0   | 0   | 0   | 0   | 0   | 0   | 0         | 0   | 0   | 0         | 0   | 0   | 0   |
| Improper<br>Backing              | 1   | 0   | 0   | 3   | 0   | 1   | 0         | 0   | 0   | 0         | 0   | 3   | 8   |
| Improp Passing                   | 0   | 0   | 0   | 0   | 0   | 0   | 0         | 0   | 0   | 0         | 0   | 0   | 0   |
| Improp Starting                  | 0   | 0   | 0   | 0   | 0   | 0   | 0         | 0   | 0   | 0         | 0   | 0   | 0   |
| Left of Center                   | 0   | 0   | 0   | 0   | 0   | 0   | 0         | 0   | 0   | 0         | 0   | 0   | 0   |
| Leave the<br>Scene               | 0   | 0   | 0   | 0   | 0   | 0   | 0         | 0   | 1   | 2         | 0   | 0   | 3   |
| MC Helmet req                    | 0   | 0   | 0   | 0   | 1   | 0   | 0         | 0   | 0   | 0         | 0   | 0   | 1   |
| MC endorse                       | 0   | 0   | 0   | 0   | 0   | 0   | 0         | 0   | 0   | 0         | 0   | 0   | 0   |
| Parking tickets                  | 11  | 5   | 1   | 5   | 0   | 6   | 2         | 4   | 0   | 7         | 13  | 5   | 59  |
| Passing<br>Stopped<br>School bus | 0   | 0   | 0   | 1   | 0   | 0   | 0         | 0   | 0   | 0         | 0   | 0   | 1   |
| Reasonable<br>Control            | 1   | 0   | 1   | 1   | 0   | 0   | 0         | 1   | 0   | 1         | 0   | 0   | 5   |
| Red Light                        | 1   | 1   | 0   | 0   | 0   | 3   | 0         | 1   | 0   | 0         | 1   | 0   | 7   |
| Seatbelt                         | 0   | 0   | 0   | 1   | 10  | 0   | 0         | 0   | 0   | 0         | 0   | 1   | 12  |
| Speed                            | 8   | 20  | 14  | 17  | 3   | 3   | 11        | 7   | 2   | 13        | 7   | 3   | 108 |
| Stop sign                        | 0   | 2   | 0   | 1   | 0   | 1   | 1         | 0   | 0   | 0         | 0   | 3   | 8   |
| Truck Off Route                  | 1   | 3   | 0   | 3   | 0   | 1   | 3         | 0   | 0   | 1         | 0   | 2   | 14  |
| Turning Viol.                    | 0   | 1   | 0   | 1   | 0   | 1   | 0         | 0   | 0   | 2         | 0   | 0   | 5   |
| Unauth Use-<br>plates            | 0   | 0   | 0   | 0   | 0   | 0   | 1         | 0   | 0   | 0         | 0   | 1   | 2   |
| All Others                       | 10  | 8   | 6   | 3   | 5   | 9   | 9         | 2   | 6   | 4         | 8   | 8   | 78  |
| Totals                           | 67  | 54  | 59  | 66  | 45  | 45  | <b>40</b> | 35  | 20  | <b>49</b> | 47  | 38  | 565 |

# Monthly Traffic Arrests

**Traffic Arrests** 

NAPOLEON POLICE DEPARTMENT REPORT FOR THE YEAR 2016