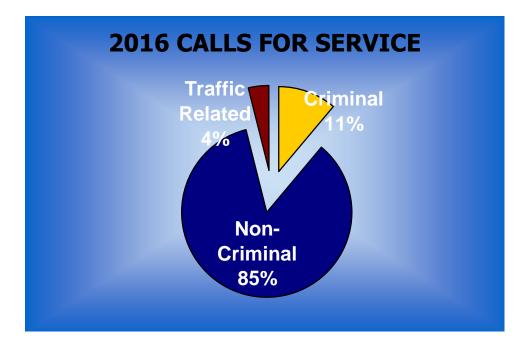

| Criminal           | 1192  |
|--------------------|-------|
| Non-Criminal       | 8990  |
| Traffic Related    | 419   |
| <b>Total Calls</b> | 10601 |

Approximately 85% of the calls handled by the Officers in 2016 are considered Non-Criminal in nature. These calls can be anything from assisting other departments; such as the Fire/Rescue Department, the Henry County Sheriff and other agencies outside the City of Napoleon; to unlocks, beat and bike patrols, and civil assists. We also conduct school patrols, building checks and public relation talks. Any call that an arrest cannot be made should be considered non-criminal.