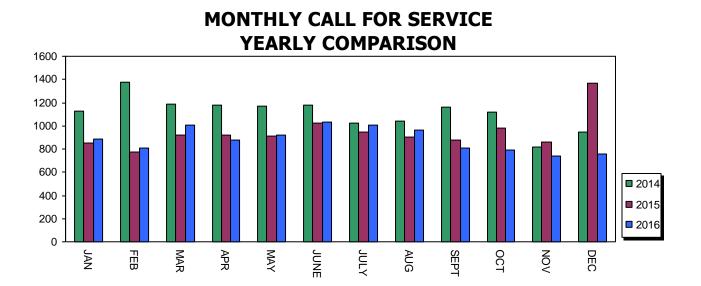

#### **Calls for Service**

| Туре                     | JAN | FEB | MAR | APR | MAY | JUN | JUL | AUG | SEP | ост | NOV | DEC | TTL |
|--------------------------|-----|-----|-----|-----|-----|-----|-----|-----|-----|-----|-----|-----|-----|
| Agg Robbery              | 0   | 0   | 0   | 0   | 0   | 0   | 0   | 1   | 0   | 0   | 0   | 0   | 1   |
| Alarms                   | 14  | 11  | 15  | 8   | 9   | 16  | 15  | 14  | 18  | 12  | 11  | 12  | 155 |
| Alcohol                  | 1   | 0   | 1   | 0   | 0   | 1   | 1   | 2   | 2   | 0   | 0   | 0   | 8   |
| Arson                    | 0   | 0   | 0   | 0   | 0   | 0   | 0   | 0   | 0   | 0   | 0   | 0   | 0   |
| Assault-Fel.             | 0   | 0   | 1   | 1   | 0   | 0   | 0   | 2   | 0   | 1   | 0   | 1   | 6   |
| Assault- Mis.            | 5   | 5   | 4   | 3   | 0   | 2   | 2   | 4   | 5   | 3   | 1   | 3   | 37  |
| B&E                      | 0   | 0   | 2   | 0   | 3   | 1   | 0   | 1   | 3   | 1   | 0   | 1   | 12  |
| Bad Check                | 0   | 0   | 0   | 0   | 0   | 4   | 0   | 1   | 0   | 1   | 0   | 0   | 6   |
| Beat Patrol              | 24  | 19  | 25  | 24  | 41  | 18  | 19  | 20  | 15  | 12  | 18  | 16  | 251 |
| Building Check           | 18  | 9   | 14  | 13  | 29  | 12  | 6   | 7   | 11  | 3   | 13  | 7   | 142 |
| Burglary                 | 1   | 2   | 1   | 3   | 2   | 4   | 4   | 3   | 2   | 0   | 1   | 2   | 25  |
| Child Abuse              | 0   | 0   | 0   | 0   | 0   | 0   | 0   | 0   | 0   | 0   | 0   | 0   | 0   |
| Court App.               | 6   | 9   | 9   | 0   | 2   | 6   | 10  | 1   | 3   | 1   | 3   | 6   | 56  |
| CPO Viol.                | 0   | 0   | 0   | 0   | 0   | 0   | 0   | 1   | 2   | 0   | 0   | 0   | 3   |
| Criminal Damaging        | 7   | 4   | 3   | 5   | 7   | 5   | 4   | 11  | 3   | 5   | 7   | 7   | 68  |
| Criminal Mischief        | 2   | 3   | 4   | 4   | 0   | 3   | 1   | 3   | 2   | 0   | 5   | 1   | 28  |
| Criminal Trespass        | 10  | 5   | 8   | 18  | 9   | 6   | 13  | 13  | 10  | 5   | 9   | 11  | 117 |
| Curfew                   | 0   | 0   | 0   | 0   | 0   | 0   | 1   | 0   | 2   | 0   | 0   | 0   | 3   |
| Death (natural)          | 0   | 0   | 1   | 1   | 0   | 1   | 0   | 1   | 0   | 0   | 1   | 1   | 6   |
| Dis.Conduct              | 6   | 4   | 13  | 12  | 9   | 19  | 18  | 17  | 15  | 15  | 10  | 8   | 146 |
| <b>Domestic-Violence</b> | 13  | 8   | 12  | 10  | 15  | 21  | 11  | 6   | 6   | 8   | 10  | 8   | 128 |
| Driving CPs              | 17  | 13  | 12  | 21  | 20  | 25  | 16  | 12  | 24  | 21  | 12  | 9   | 202 |
| Drug Abuse/Para.         | 3   | 10  | 7   | 9   | 4   | 7   | 9   | 8   | 11  | 5   | 10  | 4   | 87  |
| Dept. Assist             | 43  | 33  | 42  | 41  | 39  | 32  | 42  | 38  | 39  | 39  | 31  | 38  | 457 |
| Firearms                 | 0   | 0   | 0   | 1   | 0   | 0   | 0   | 0   | 0   | 0   | 0   | 0   | 1   |
| Forgery                  | 0   | 0   | 2   | 0   | 1   | 2   | 2   | 1   | 1   | 2   | 2   | 1   | 14  |
| Extra Patrols            | 107 | 68  | 85  | 53  | 38  | 43  | 29  | 18  | 25  | 48  | 27  | 36  | 577 |
| Kidnapping               | 0   | 0   | 0   | 0   | 0   | 0   | 0   | 0   | 0   | 0   | 0   | 0   | 0   |
| Littering                | 0   | 0   | 1   | 1   | 1   | 2   | 1   | 0   | 0   | 0   | 0   | 2   | 8   |
| Menacing                 | 2   | 1   | 2   | 4   | 2   | 2   | 0   | 3   | 2   | 3   | 2   | 0   | 23  |
| Missng Person            | 2   | 0   | 0   | 0   | 2   | 0   | 1   | 0   | 0   | 0   | 0   | 0   | 5   |
| Motorist Assist          | 1   | 0   | 2   | 1   | 3   | 4   | 6   | 5   | 5   | 4   | 4   | 5   | 40  |
| Murder                   | 0   | 0   | 0   | 0   | 0   | 0   | 0   | 0   | 0   | 0   | 0   | 0   | 0   |
| Noise Disturb            | 5   | 10  | 10  | 3   | 12  | 14  | 5   | 9   | 12  | 11  | 9   | 4   | 104 |
| Obstructing              | 1   | 0   | 2   | 0   | 2   | 0   | 1   | 1   | 0   | 1   | 1   | 0   | 9   |
| Open Doors               | 3   | 1   | 6   | 5   | 9   | 12  | 11  | 9   | 7   | 4   | 9   | 3   | 79  |
| Park Patrol              | 42  | 45  | 69  | 81  | 71  | 89  | 63  | 45  | 64  | 82  | 62  | 86  | 799 |
| Parking enforce          | 0   | 2   | 1   | 2   | 6   | 2   | 11  | 0   | 0   | 1   | 2   | 18  | 45  |
| Parking cp's             | 16  | 11  | 7   | 11  | 9   | 21  | 8   | 9   | 10  | 9   | 16  | 5   | 132 |
| Probation Viol.          | 0   | 0   | 0   | 0   | 0   | 0   | 0   | 0   | 0   | 0   | 0   | 0   | 0   |

#### NAPOLEON POLICE DEPARTMENT REPORT FOR THE YEAR 2016

| TYPE                | JAN | FEB | MAR  | APR | MAY | JUN  | JUL  | AUG | SEP | ОСТ | NOV | DEC | TTL   |
|---------------------|-----|-----|------|-----|-----|------|------|-----|-----|-----|-----|-----|-------|
| Rape                | 0   | 0   | 0    | 0   | 0   | 1    | 1    | 0   | 2   | 0   | 0   | 0   | 4     |
| Runaway<br>juv.     | 0   | 1   | 0    | 0   | 0   | 0    | 0    | 1   | 0   | 0   | 0   | 0   | 2     |
| School<br>Patrol    | 13  | 8   | 18   | 6   | 3   | 0    | 0    | 3   | 2   | 2   | 3   | 2   | 60    |
| Sex cps             | 3   | 1   | 5    | 1   | 1   | 0    | 0    | 0   | 4   | 2   | 1   | 1   | 19    |
| Stalking            | 0   | 0   | 0    | 0   | 0   | 0    | 0    | 0   | 0   | 0   | 0   | 0   | 0     |
| Sub checks          | 9   | 1   | 4    | 0   | 0   | 1    | 1    | 2   | 0   | 1   | 6   | 1   | 26    |
| Suicide             | 1   | 0   | 0    | 0   | 0   | 0    | 0    | 1   | 0   | 0   | 0   | 0   | 2     |
| Telephone<br>Harass | 3   | 6   | 9    | 12  | 11  | 11   | 9    | 12  | 6   | 6   | 4   | 4   | 93    |
| Theft – Fel         | 4   | 8   | 6    | 3   | 0   | 2    | 5    | 8   | 9   | 5   | 2   | 7   | 59    |
| Theft – Mis         | 7   | 9   | 11   | 10  | 8   | 29   | 17   | 24  | 10  | 9   | 12  | 20  | 166   |
| TPO<br>violations   | 2   | 0   | 0    | 0   | 0   | 6    | 0    | 0   | 0   | 1   | 2   | 2   | 13    |
| Unlocks             | 55  | 51  | 40   | 63  | 53  | 40   | 43   | 55  | 38  | 57  | 52  | 54  | 601   |
| UUOMV               | 1   | 0   | 0    | 0   | 0   | 0    | 2    | 0   | 0   | 0   | 1   | 2   | 6     |
| Vandalism           | 0   | 0   | 0    | 1   | 0   | 0    | 0    | 0   | 0   | 0   | 0   | 0   | 1     |
| All Others          | 439 | 451 | 556  | 448 | 502 | 566  | 615  | 589 | 439 | 410 | 385 | 447 | 5847  |
| Total CFS           | 886 | 809 | 1010 | 879 | 923 | 1030 | 1003 | 961 | 809 | 790 | 744 | 757 | 10601 |