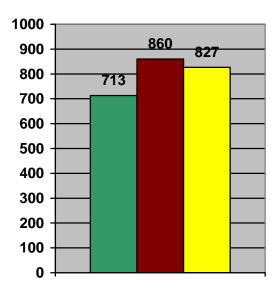

### **CRIMINAL ARREST SUMMARY**

| TYPE         | JAN            | FEB     | MAR             | APR     | MAY      | JUN             | JUL      | AUG             | SEP    | ОСТ       | NOV     | DEC      | TTL |
|--------------|----------------|---------|-----------------|---------|----------|-----------------|----------|-----------------|--------|-----------|---------|----------|-----|
| Assault      | 2              | 3       | 3               | 3       | 0        | 1               | 1        | 1               | 2      | 4         | 0       | 5        | 25  |
| B & E        | 0              | 0       | 0               | 0       | 0        | 0               | 0        | 0               | 0      | 0         | 0       | 0        | 0   |
| Bad Check    | 0              | 0       | 0               | 0       | 0        | 0               | 0        | 0               | 0      | 0         | 0       | 0        | 0   |
| Burglary     | 0              | 0       | 0               | 3       | 1        | 1               | 0        | 0               | 0      | 0         | 0       | 2        | 7   |
| CCW          | 0              | 0       | 0               | 0       | 0        | 0               | 2        | 0               | 1      | 0         | 0       | 0        | 3   |
| Child Abuse  | 0              | 0       | 0               | 0       | 0        | 0               | 0        | 0               | 0      | 0         | 0       | 0        | 0   |
| Criminal     |                |         |                 |         |          |                 |          |                 |        |           |         |          |     |
| Damaging     | 0              | 0       | 0               | 1       | 2        | 1               | 0        | 4               | 2      | 1         | 1       | 0        | 12  |
| Criminal     |                |         |                 |         |          |                 |          |                 |        |           |         |          |     |
| Trespass     | 1              | 0       | 1               | 1       | 0        | 0               | 0        | 4               | 3      | 0         | 0       | 0        | 10  |
| Disorderly   |                |         |                 |         |          |                 |          |                 |        |           |         |          |     |
| Conduct      | 1              | 1       | 2               | 0       | 4        | 2               | 3        | 2               | 5      | 3         | 2       | 2        | 27  |
| Domestic     |                |         |                 |         |          |                 |          |                 |        |           |         |          |     |
| Violence     | 3              | 0       | 6               | 3       | 6        | 9               | 4        | 1               | 1      | 2         | 0       | 3        | 38  |
| Drug Abuse   | 5              | 7       | 6               | 11      | 2        | 10              | 11       | 7               | 13     | 1         | 8       | 4        | 85  |
| Dumping      |                |         |                 | -       | -        | -               | -        |                 | -      | -         | -       |          | -   |
| Illegal      | 0              | 0       | 0               | 0       | 0        | 0               | 0        | 0               | 0      | 0         | 0       | 0        | 0   |
| Escape       | 0              | 0       | 0               | 0       | 0        | 0               | 0        | 0               | 0      | 0         | 0       | 0        | 0   |
| Forgery      | 0              | 0       | 2               | 0       | 0        | 0               | 0        | 2               | 0      | 0         | 0       | 0        | 4   |
| Juv. Delinq  | 0              | 0       | 0               | 0       | 0        | 0               | 0        | 0               | 0      | 0         | 0       | 0        | 0   |
| Kidnapping   | 0              | 0       | 1               | 0       | 0        | 0               | 0        | 0               | 0      | 0         | 0       | 0        | 1   |
| Liquor Viol. | 3              | 0       | 0               | 0       | 0        | 0               | 2        | 4               | 0      | 0         | 0       | 0        | 9   |
| Littering    | 0              | 0       | 0               | 0       | 1        | 0               | 0        | 0               | 0      | 0         | 0       | 0        | 1   |
| Menacing     | 0              | 1       | 1               | 0       | 1        | 0               | 0        | 1               | 0      | 2         | 1       | 1        | 8   |
| Murder       | 0              | 0       | 0               | 0       | 0        | 0               | 0        | 0               | 0      | 0         | 0       | 0        | 0   |
| Obstructing  | 3              | 0       | 1               | 0       | 2        | 0               | 1        | 1               | 0      | 2         | 2       | 0        | 12  |
| Public       |                |         | _               |         |          |                 |          |                 | -      |           | _       |          |     |
| Indecency    | 0              | 0       | 0               | 0       | 0        | 0               | 0        | 0               | 0      | 1         | 0       | 0        | 1   |
| Rape         | 0              | 0       | 1               | 0       | 0        | 1               | 0        | 0               | 0      | 0         | 0       | 0        | 2   |
| Receiving    |                |         |                 |         |          |                 |          |                 |        |           |         |          |     |
| Stolen Prop  | 1              | 1       | 0               | 0       | 0        | 0               | 1        | 0               | 0      | 0         | 0       | 1        | 4   |
| Resisting    | 0              | 0       |                 | 0       | 0        |                 | 0        |                 |        |           | •       | 0        | -   |
| Arrest       | 0              | 0       | 1               | 0       | 0        | 1               | 0        | 1               | 1      | 1         | 0       | 0        | 5   |
| Sex Offenses | 0              | 0       | 1               | 0       | 0        | 0               | 0        | 0               | 0      | 0         | 1       | 0        | 2   |
| Stalking     | 0              | 0       | 0               | 0       | 0        | 0               | 0        | 0               | 0      | 0         | 0       | 0        | 0   |
| Theft        | 5              | 0       | 2               | 1       | 0        | 5               | 4        | 5               | 3      | 2         | 3       | 6        | 36  |
| TPO Viol.    | 0              | 0       | 0               | 0       | 0        | 0               | 0        | 0 7             | 0      | 0         | 0       | 1        | 1   |
| Warrants     | 9              | 13      | /               | 6       | 6        | 11              | 13       | /               | 18     | 9         | 6       | 15       | 120 |
| Paper        | 15             | 2       | 11              | 0       | 45       | 45              | 27       | 10              | F      | 0         | 2       | 22       | 266 |
| Service      | <u>15</u><br>9 | 3<br>10 | <u>41</u><br>14 | 8<br>12 | 45<br>25 | <u>45</u><br>15 | <u> </u> | <u>43</u><br>13 | 5<br>4 | 0<br>12   | 2<br>11 | 22<br>12 | 266 |
| All Others   | 9<br>57        |         |                 |         |          |                 |          |                 |        |           |         |          | 148 |
| Totals       | 5/             | 39      | 90              | 49      | 95       | <b>102</b>      | 90       | 96              | 58     | <b>40</b> | 37      | 74       | 827 |